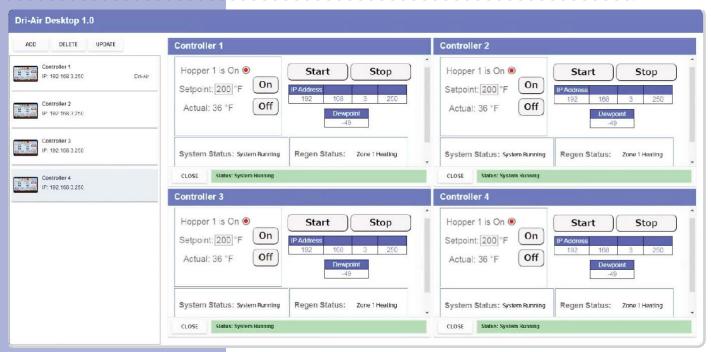

## **Desktop App Controls multiple dryers** without walking the plant floor

Available with our SmartTouch controlled dryers, the SmartView Desktop App puts you in control of your dryers from one central location. Communication can be set up through our optional Ethernet switch or WIFI with our WIFI option.

The App will show you:

- Color coded Dryer status on (Green), off (White) and (Red) for alarm
- Dewpoint
- Hopperstatus-on/offset, and actual temperatures on single and dual hopper dryers
- Regeneration status
- Dryer IP address

## The App will show you:

- Start and Stop Dryer
- Set hopper temperatures on single and dual hopper portable dryers
- Create names of the individual dryers

www.dri-air.com